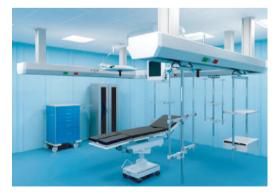

# **CEILING BRIDGE**

### **TECHNICAL FEATURES**

- Heavy duty smooth edge extruded Aluminum Pendant arms and pendant box, Designed, and made in Germany exclusive for IHMS .FZC .
- Coated by a special German Anti-Bacterial "IGP DuraCare" Swaziland painting.
- Supplied and installed with Greggersen Gas Outlet- German origin, for any requested type (DIN, BS, AFNOR) Comply DIN EN7396, HTM-02 with ISO color code.
- Supplied and installed with any requested type BS, German, EU, USA or any international Electrical Socket by using "Shneider" or Legrand sockets.
- Divided in Four segregated compartments (two for electrical and two for medical gases equipment) with optional possibility to install Gases and electrical in the Back and Front of the Bridge
- Medical gas compartment segregated up to supply connecting point with access on back side thanks to clipped covers to ease installation and maintenance.
- Piping and pre-wiring comply EU Standard near the services and installation side.
- Direct low and extra low voltage connected by clipping.
- Automatic system for covers everything inside.
- Electrical devices secured in the back of the trucking, which allow an easy opening of the cover.
- Enables biomedical devices fixation for connecting equipment, mobile console shelf, mobile console shelf load bearing ability drawer for ventilator.
- Wide range of configurations enabling to meet caring staffs various needs.

GERMAN MATERIAL MADE

- Include Drawer for ventilator
- Include Arms for patient monitor.
- Include single or Double IV dropper& IV Fluids holder.
- Include one drawers with shelf.
- Include one Mobile console independent shelf.
- Adjustable height for shelves and drawer, Horizontal movement and rotating 360 degree, load bearing ability 400N at least
- Hanger for O2 flowmeter and suction horizontal rail for suction bottle sphygmic manometer and others
- Includes ceiling structure and intermediate fixation.