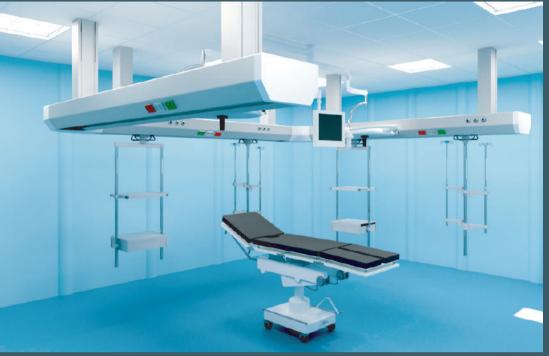

# **CEILING BRIDGE**

### **TECHNICAL FEATURES**

- Heavy duty smooth edge extruded Aluminum Pendant arms and pendant box, Designed, and made in Germany exclusive for IHMS .FZC .
- Coated by a special German Anti-Bacterial "IGP DuraCare" Swaziland painting.
- Supplied and installed with Greggersen Gas Outlet- German origin, for any requested type (DIN, BS, AFNOR) Comply DIN EN7396, HTM-02 with ISO color code.
- Supplied and installed with any requested type BS, German, EU, USA or any international Electrical Socket by using "Shneider" or Legrand sockets.
- Divided in Four segregated compartments (two for electrical and two for medical gases equipment) with optional possibility to install Gases and electrical in the Back and Front of the Bridge
- Medical gas compartment segregated up to supply connecting point with access on back side thanks to clipped covers to ease installation and maintenance.
- Piping and pre-wiring comply EU Standard near the services and installation side.
- Direct low and extra low voltage connected by clipping.
- Automatic system for covers everything inside.
- Electrical devices secured in the back of the trucking, which allow an easy opening of the cover.
- Enables biomedical devices fixation for connecting equipment, mobile console shelf, mobile console shelf load bearing ability drawer for ventilator.
- Wide range of configurations enabling to meet caring staffs various needs.

GERMAN MATERIAL MADE

- Include Drawer for ventilator
- Include Arms for patient monitor.
- Include single or Double IV dropper& IV Fluids holder.
- Include one drawers with shelf.
- Include one Mobile console independent shelf.
- Adjustable height for shelves and drawer, Horizontal movement and rotating 360 degree, load bearing ability 400N at least
- Hanger for O2 flowmeter and suction horizontal rail for suction bottle sphygmic manometer and others
- Includes ceiling structure and intermediate fixation.