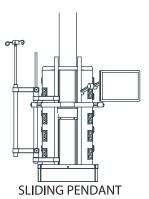

# **CEILING BRIDGE**

### **TECHNICAL FEATURES**

- Heavy duty smooth edge extruded Aluminum Pendant arms and pendant box, Designed, and made in Germany exclusive for IHMS .FZC .
- Coated by a special German Anti-Bacterial "IGP DuraCare" Swaziland painting.
- Supplied and installed with Greggersen Gas Outlet- German origin, for any requested type (DIN, BS, AFNOR) Comply DIN EN7396, HTM-02 with ISO color code.
- Supplied and installed with any requested type BS, German, EU, USA or any international Electrical Socket by using "Shneider" or Legrand sockets.
- Divided in Four segregated compartments (two for electrical and two for medical gases equipment) with optional possibility to install Gases and electrical in the Back and Front of the Bridge
- Medical gas compartment segregated up to supply connecting point with access on back side thanks to clipped covers to ease installation and maintenance.
- Piping and pre-wiring comply EU Standard near the services and installation side.
- Direct low and extra low voltage connected by clipping.
- Automatic system for covers everything inside.
- Electrical devices secured in the back of the trucking, which allow an easy opening of the cover.
- Enables biomedical devices fixation for connecting equipment, mobile console shelf, mobile console shelf load bearing ability drawer for ventilator.
- Wide range of configurations enabling to meet caring staffs various needs.

GERMAN MATERIAL MADE

- Include Drawer for ventilator
- Include Arms for patient monitor.
- Include single or Double IV dropper& IV Fluids holder.
- Include one drawers with shelf.
- Include one Mobile console independent shelf.
- Adjustable height for shelves and drawer, Horizontal movement and rotating 360 degree, load bearing ability 400N at least
- Hanger for O2 flowmeter and suction horizontal rail for suction bottle sphygmic manometer and others
- Includes ceiling structure and intermediate fixation.

### **CROSS SECTION**