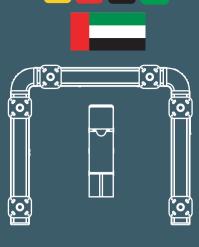

# **MEDIA BRIDGE U SHAPED 3-SIDED**

## **TECHNICAL FEATURES:**

- Heavy duty 3 sided media bridge U shaped.
- Smooth edge extruded Aluminum Pendant arms and pendant box, Designed, certified and manufactured in Germany exclusive for IHMS \_FZC.
- Coated by a special German Anti-Bacterial "IGP DuraCare" Swaziland painting.
- Supplied and installed with Greggersen Gas Outlet- German origin, for any requested type (DIN, BS, AFNOR) Comply DIN EN7396, HTM-02 with ISO color code.
- Supplied and installed with any requested type BS, German, EU, USA or any international Electrical Socket by using "Shneider" or Legrand sockets.
- Divided in Four segregated compartments (two for electrical and two for medical gases equipment) with optional possibility to install Gases and electrical in the Back and Front of the Bridge
- Medical gas compartment segregated up to supply connecting point with access on back side thanks to clipped covers to ease installation and maintenance.
- Piping and pre-wiring comply EU Standard near the services and installation side.
- Direct low and extra low voltage connected by clipping.
- Automatic system for covers everything inside.
- Electrical devices secured in the back of the trucking, which allow an easy opening of the cover.
- Enables biomedical devices fixation for connecting equipment, mobile console shelf, mobile console shelf load bearing ability drawer for ventilator.
- Wide range of configurations enabling to meet caring staffs various needs.
- Include Drawer for ventilator.
- Include Arms for patient monitor.
- Include single or Double IV droppers & IV Fluids holders as requested.
- Include drawers with shelf as requested.
- Include Mobile console independent shelves as requested.
- Adjustable height for shelves and drawers, Horizontal movement and rotating 360 degree, load bearing ability 400N at least
- Hanger for O2 flowmeter and suction horizontal rail for suction bottle sphygmic manometer and others

• Includes ceiling structure and intermediate fixation.