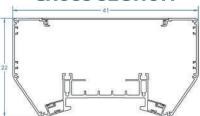

an easy opening of the cover.
- Enables biomedical devices fixation for connecting equipment, mobile console shelf, mobile console shelf load bearing ability drawer for ventilator.
- Wide range of configurations enabling to meet caring staffs various needs.

GERMAN MATERIAL MADE

- Include Drawer for ventilator
- Include Arms for patient monitor.
- Include single or Double IV dropper& IV Fluids holder.
- Include one drawers with shelf.
- Include one Mobile console independent shelf.
- Adjustable height for shelves and drawer, Horizontal movement and rotating 360 degree, load bearing ability 400N at least
- Hanger for O2 flowmeter and suction horizontal rail for suction bottle sphygmic manometer and others
- Includes ceiling structure and intermediate fixation.





### **CROSS SECTION**



#### UAE Address.

 IHMS FZC, Warehouse NO.LV-46-B, Hamriyah Free Zone, UAE, Telfax: +971 6 704 4351

 Emails:info@ihmsglobal.com , sales@ihmsglobal.com
 website: www.ihmsglobal.com

de Constant



# CEILING BRIDGE

UAE Address:

## Different sizes for different uses



### **Optional Accessories**







IV HOLDER DOUBLE DRAWER





 IHMS FZC, Warehouse NO.LV-46-B, Hamriyah Free Zone, UAE, Telfax: +971 6 704 4351

 Emails:info@ihmsglobal.com
 website: www.ihmsglobal.com







**TOP VIEW** 

# **MEDIA BRIDGE U SHAPED 3-SIDED**

## **TECHNICAL FEATURES:**

- Heavy duty 3 sided media bridge U shaped.
- Smooth edge extruded Aluminum Pendant arms and pendant box, Designed, certified and manufactured in Germany exclusive for IHMS \_FZC.
- Coated by a special German Anti-Bacterial "IGP DuraCa