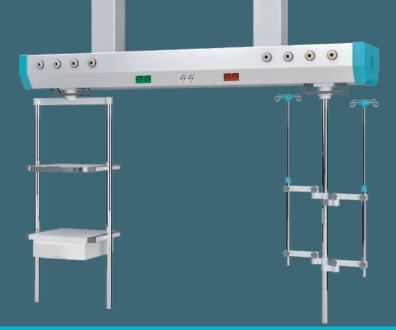

# **CEILING BRIDGE**

### **TECHNICAL FEATURES**

- Heavy duty smooth edge extruded Aluminum Pendant arms and pendant box, Designed, and made in Germany exclusive for IHMS .FZC .
- Coated by a special German Anti-Bacterial "IGP DuraCare" Swaziland painting.
- Supplied and installed with Greggersen Gas Outlet- German origin, for any requested type (DIN, BS, AFNOR) Comply DIN EN7396, HTM-02 with ISO color code.
- Supplied and installed with any requested type BS, German, EU, USA or any international Electrical Socket by using "Shneider" or Legrand sockets.
- Divided in Four segregated compartments (two for electrical and two for medical gases equipment) with optional possibility to install Gases and electrical in the Back and Front of the Bridge
- Medical gas compartment segregated up to supply connecting point with access on back side thanks to clipped covers to ease installation and maintenance.
- Piping and pre-wiring comply EU Standard near the services and installation side.
- Direct low and extra low voltage connected by clipping.
- Automatic system for covers everything inside.
- Electrical devices secured in the back of the trucking, which allow an easy opening of the cover.
- Enables biomedical devices fixation for connecting equipment, mobile console shelf, mobile console shelf load bearing ability drawer for ventilator.
- Wide range of configurations enabling to meet caring staffs various needs.

GERMAN MATERIAL MADE

- Include Drawer for ventilator
- Include Arms for patient monitor.
- Include single or Double IV dropper& IV Fluids holder.
- Include one drawers with shelf.
- Include one Mobile console independent shelf.
- Adjustable height for shelves and drawer, Horizontal movement and rotating 360 degree, load bearing ability 400N at least
- Hanger for O2 flowmeter and suction horizontal rail for suction bottle sphygmic manometer and others
- Includes ceiling structure and intermediate fixation.