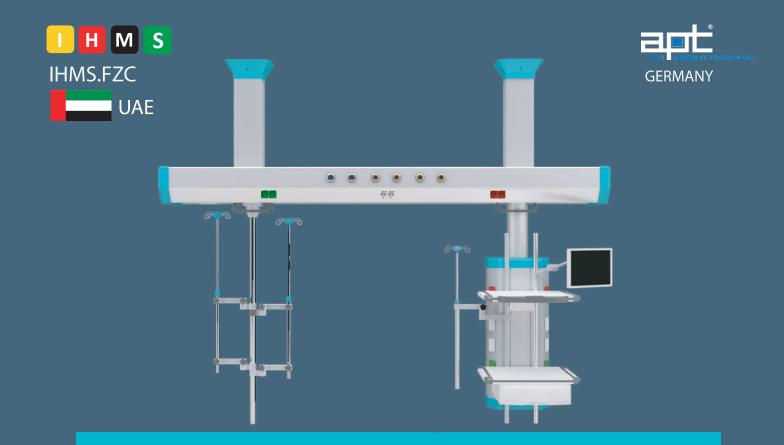

# **CEILING BRIDGE**

### **TECHNICAL FEATURES**

- Heavy duty smooth edge extruded Aluminum Pendant arms and pendant box, Designed, and made in Germany exclusive for IHMS .FZC .
- Coated by a special German Anti-Bacterial "IGP DuraCare" Swaziland painting.
- Supplied and installed with Greggersen Gas Outlet- German origin, for any requested type (DIN, BS, AFNOR) Comply DIN EN7396, HTM-02 with ISO color code.
- Supplied and installed with any requested type BS, German, EU, USA or any international Electrical Socket by using "Shneider" or Legrand sockets.
- Divided in Four segregated compartments (two for electrical and two for medical gases equipment) with optional possibility to install Gases and electrical in the Back and Front of the Bridge
- Medical gas compartment segregated up to supply connecting point with access on back side thanks to clipped covers to ease installation and maintenance.
- Piping and pre-wiring comply EU Standard near the services and installation side.
- Direct low and extra low voltage connected by clipping.
- Automatic system for covers everything inside.
- Electrical devices secured in the back of the trucking, which allow an easy opening of the cover.
- Enables biomedical devices fixation for connecting equipment, mobile console shelf, mobile console shelf load bearing ability drawer for ventilator.
- Wide range of configurations enabling to meet caring staffs various needs.

GERMAN MATERIAL MADE

- Include Drawer for ventilator
- Include Arms for patient monitor.
- Include single or Double IV dropper& IV Fluids holder.
- Include one drawers with shelf.
- Include one Mobile console independent shelf.
- Adjustable height for shelves and drawer, Horizontal movement and rotating 360 degree, load bearing ability 400N at least
- Hanger for O2 flowmeter and suction horizontal rail for suction bottle sphygmic manometer and others
- Includes ceiling structure and intermediate fixation.