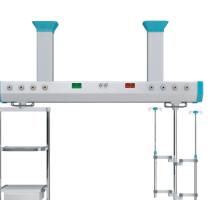

# **CEILING BRIDGE**

### **TECHNICAL FEATURES**

- Heavy duty smooth edge extruded Aluminum Pendant arms and pendant box, Designed, and made in Germany exclusive for IHMS .FZC .
- Coated by a special German Anti-Bacterial "IGP DuraCare" Swaziland painting.
- Supplied and installed with Greggersen Gas Outlet- German origin, for any requested type (DIN, BS, AFNOR) Comply DIN EN7396, HTM-02 with ISO color code.
- Supplied and installed with any requested type BS, German, EU, USA or any international Electrical Socket by using "Shneider" or Legrand sockets.
- Divided in Four segregated compartments (two for electrical and two for medical gases equipment) with optional possibility to install Gases and electrical in the Back and Front of the Bridge
- Medical gas compartment segregated up to supply connecting point with access on back side thanks to clipped covers to ease installation and maintenance.
- Piping and pre-wiring comply EU Standard near the services and installation side.
- Direct low and extra low voltage connected by clipping.
- Automatic system for covers everything inside.
- Electrical devices secured in the back of the trucking, which allow an easy opening of the cover.
- Enables biomedical devices fixation for connecting equipment, mobile console shelf, mobile console shelf load bearing ability drawer for ventilator.
- Wide range of configurations enabling to meet caring staffs various needs.

GERMAN MATERIAL MADE

- Include Drawer for ventilator
- Include Arms for patient monitor.
- Include single or Double IV dropper& IV Fluids holder.
- Include one drawers with shelf.
- Include one Mobile console independent shelf.
- Adjustable height for shelves and drawer, Horizontal movement and rotating 360 degree, load bearing ability 400N at least
- Hanger for O2 flowmeter and suction horizontal rail for suction bottle sphygmic manometer and others
- Includes ceiling structure and intermediate fixation.