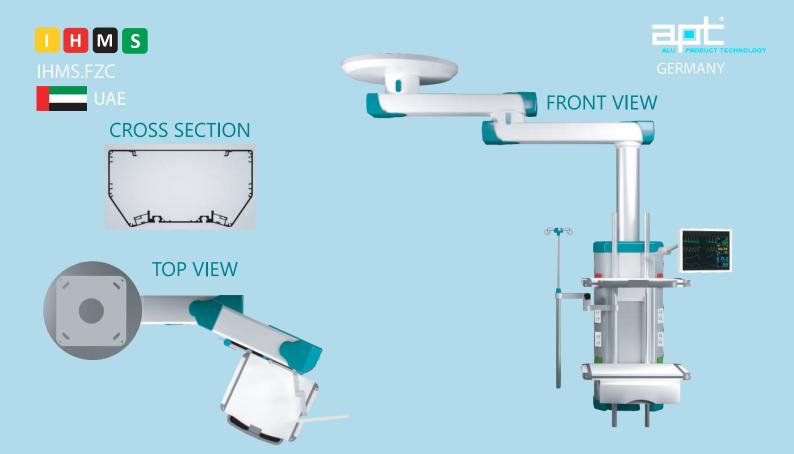

# **DOUBLE ARM CEILING PENDANT**

P-DOUBLE-2-MAG-R

### DOUBLE ARM CEILING PENDANT P-DOUBLE-2-MAG-R