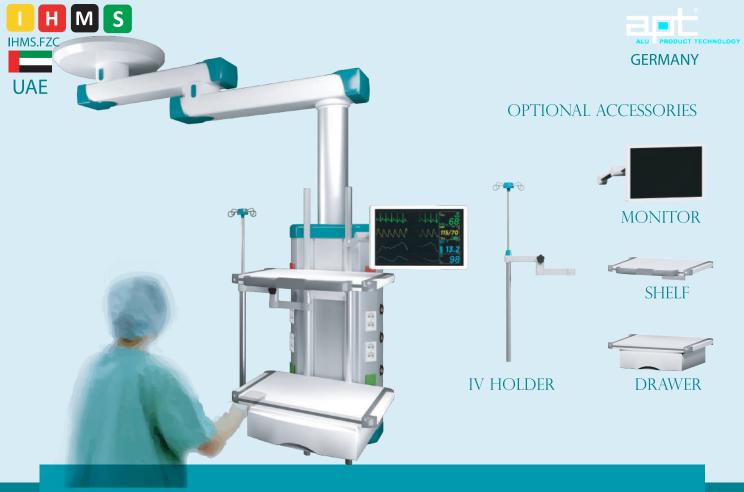

## **PENDANTS CONFIGRATION TYPES**

T.P-VERTICAL-R

GERMAN MATERIAL MADE

MICROBIAL PROOF

Switzerland painting

OPTIONAL ACCESSORIES

UAE Address:

 IHMS FZC, Warehouse NO.LV-46-B, Hamriyah Free Zone, UAE, Telfax: +971 6 704 4351