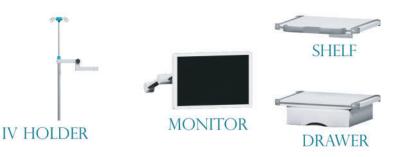

#### **Technical Configuration:**

- 1. Drawer slider type
- 2. Monitor shelf
- 3. Monitor arm various type
- 4. IV Dropper Holder Single side or double sided
- 5. Electrical supply 220v