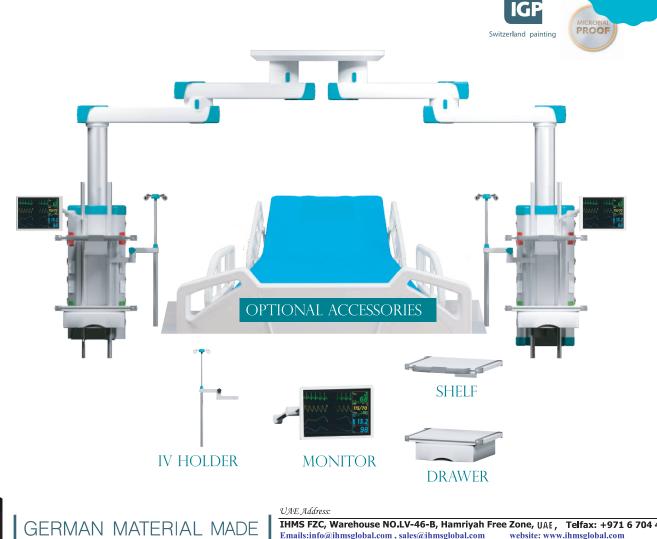

#### **Technical Configuration:**

- 1. Drawer slider type
- 2. Monitor shelf
- 3. Monitor arm various type
- 4. IV Dropper Holder Single side or double sided
- 5. Electrical supply 220v