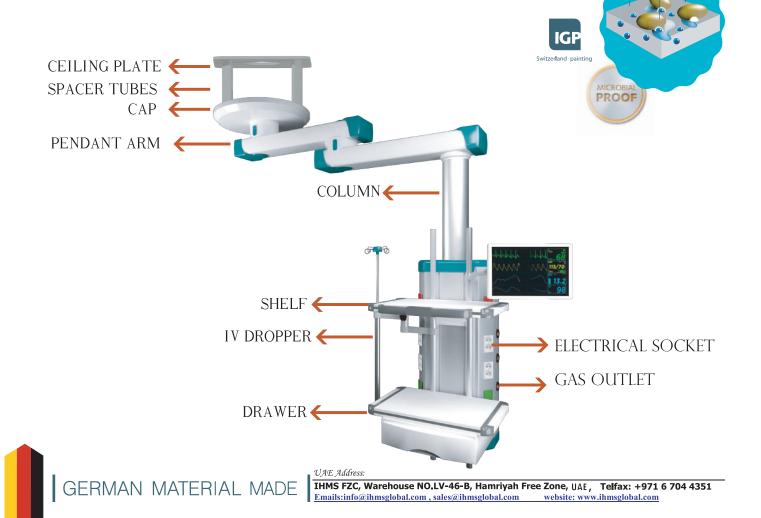

#### **TECHNICAL FEATURES**

- Heavy duty smooth edge extruded Aluminum Pendant arms and pendant box, Designed and made in Germany exclusive for IHMS .FZC
- Coated by a special German Anti-Bacterial "IGP DuraCare" Swaziland painting.
- Supplied and installed with Greggersen Gas Outlet- German origin, for any requested type (DIN, BS, AFNOR) Comply DIN EN7396, HTM-02 with ISO color code.
- Supplied and installed with any requested type BS, German, EU, USA or any international Electrical Socket by using "Shneider" or Legrand sockets.
- Divided into four segregated compartments (two for electrical and two for medical gas equipment).
- Enabling roller Electro-Magnetic Bearing mounted with supply box, Trays or extension arms depending on various needs.
- Enables biomedical devices fixation for connecting equipment.
- Medical gas compartment segregated up to supply connecting point with access on back side thanks to clipped covers to ease installation and maintenance.
- Electrical devices secured in the back of the trucking, which allow an easy opening of the cover.
- Piping and pre-wiring comply EU Standard near the services and installation side.
- Enables biomedical devices fixation for connecting equipment, mobile console shelf, mobile console shelf load bearing ability drawer for ventilator.
- Rotatable console shelf load bearing ability is 400N at least.
- Rotatable bearing up to 340 degree.
- Rotatable console up to 340 degree.
- Arms load up to 1000 kg.

#### **Technical Configuration:**

- 1. Drawer slider type
- 2. Monitor shelf
- 3. Monitor arm various type
- 4. IV Dropper Holder Single side or double sided
- 5. Electrical supply 220v

#### VAE Address.

IHMS FZC, Warehouse NO.LV-46-B, Hamriyah Free Zone, UAE, Telfax: +971 6 704 4351 Emails:info@ihmsglobal.com , sales@ihmsglobal.com website: www.ihmsglobal.com

PROOF

Switzerland painting