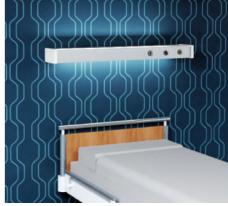

## GERMAN MATERIAL MADE QUALITY YOU CAN TRUST.

For medical supply & medical gas installation.

## SINCE 1995

INFO@IHMSGLOBAL.COM SALES@IHMSGLOBAL.COM

EXCLUSIVE DESIGN FOR IHMS. FZC ASSEMPLED BY IHMS.FZC , UAE

- BHU with Smooth Edge Extruded Aluminum Profile, Designed and made in Germany exclusive for IHMS .FZC.
- BHU Coated by a special German Anti-Bacterial "IGP DuraCare" Swaziland painting.
- BHU Divided into four segregated cavities (one for electrical and medical gas equipment and two for light).

S

Η

**IHMS.FZC** 

м

UAE

- Ability on request, to add any type of electrical sockets, Nursing Call system, phone socket, Earth Socket and other Low Voltage and Extra low voltage electrical equipment.
- Ability on request, to add a Greggersen Gas Outlets- German origin, for any requested type (DIN, BS, AFNOR) Comply DIN EN7396, HTM-02 with ISO color code.
- Medical Gas Outlets are any requested type BS, German, EU, USA or any international Electrical Socket by using "Schneider" or "Legrand" sockets.
- Medical gas compartment segregated up to supply connecting point with access on front side thanks to clipped covers to ease installation and maintenance.
- BHU Electrical devices secured in the back of the BHU by using OEM DIN Rail Electrical box, which allow an easy opening of the cover.
- Piping and pre-wiring comply EU Standard near the services and installation side.
- The feed pipes can come from left, right, above, below or behind.
- BHU with ABS -both side- End cap with variable color options.
- The lamp is fully integrated and visible for patient and nurses.